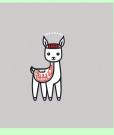

(b)

A watercolor cartoon logo based on the design in the given image

A watercolor cartoon logo based on the design in the given image that is a llama

A logo design of a llama with a red scarf and beanie, in a watercolor cartoon style, with a soft and pastel color palette.

A logo design of a llama standing on all fours, with a red scarf and beanie, in a watercolor cartoon style, with a soft and pastel color palette, similar to the design in the given image.

(c)

a watercolor painting of the same house with the same number of windows and the frontal view as the one in the sketch