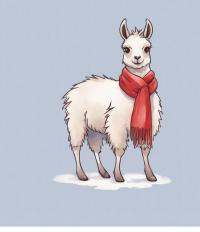

(b)

A watercolor cartoon logo based on the design in the given image

A watercolor cartoon logo based on the design in the given image that is a llama

A logo design of a llama with a red scarf and beanie, in a watercolor cartoon style, with a soft and pastel color palette.

A logo design of a llama standing on all fours, with a red scarf and beanie, in a watercolor cartoon style, with a soft and pastel color palette, similar to the design in the given image.

(c)

a watercolor painting of the same house with the same number of windows and the frontal view as the one in the sketch