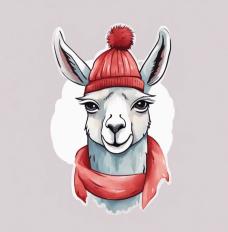

(b)

A watercolor cartoon logo based on the design in the given image

A watercolor cartoon logo based on the design in the given image that is a llama

A logo design of a llama with a red scarf and beanie, in a watercolor cartoon style, with a soft and pastel color palette.

A logo design of a llama standing on all fours, with a red scarf and beanie, in a watercolor cartoon style, with a soft and pastel color palette, similar to the design in the given image.

(c)

a watercolor painting of the same house with the same number of windows and the frontal view as the one in the sketch