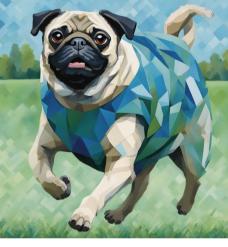

, with style similar to this one i image

a dog looks like this one in the image running on the grass, but in blue color . The dog is pug dog, with the image style similar to this one in the image that contains blocks

A pug dog with a blue coat running on a field of green grass, with a style reminiscent of cubism.

A pug dog with a blue coat running on a field of green grass, with its legs stretched out and its tail wagging as it runs, in a style reminiscent of cubism.