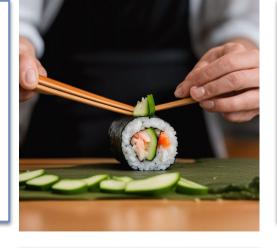

image that depicts what will happen next based on the story in the two given frames. Please provide a textual description of the image before generating. The first frame in the story is

image that depicts what will happen next based on the story in the two given frames. Please provide a textual description of the image before generating. The first frame in the story is rice on sushi roll, and the second frame in the story is ingredients on rice

A close-up of a sushi roll in the making, with a pile of rice on a seaweed sheet and salmon and cucumber being added, next step is rolling and cutting the sushi.

A close-up of a sushi roll in the making, with a pile of rice on a seaweed sheet and salmon and cucumber being added, next step is rolling and cutting the sushi, with a bamboo mat and knife nearby, in a kitchen setting.