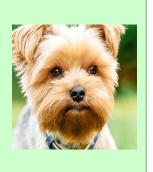

## Input user IDEA

## **Initial-round manual prompt**

## Initial-round *Idea2Img* prompt

## **Iterative self-refined** *Idea2Img* prompt



photo of a dog looks like the one in the given image running on the beach



photo of a dog looks like the one in the given image running on the beach that is a fluffy golden dog



A small dog with a fluffy coat running on the beach, with the ocean in the background.



A playful Yorkshire Terrier with a collar running on the beach, with the sun setting over the ocean in the background.



(b)

A watercolor cartoon logo based on the design in the given image



A watercolor cartoon logo based on the design in the given image that is a llama



A logo design of a llama with a red scarf and beanie, in a watercolor cartoon style, with a soft and pastel color palette.



A logo design of a llama standing on all fours, with a red scarf and beanie, in a watercolor cartoon style, with a soft and pastel color palette, similar to the design in the given image.



(c)

a