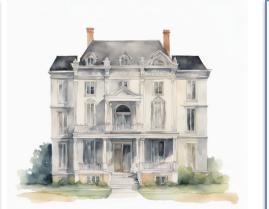

a watercolor painting of the same house with the same number of windows and the frontal view as the one in the sketch that is a two-level house with four large windows and three small windows in the center

A watercolor rendition of a house with a frontal view and six windows, with a focus on the architectural details

A watercolor illustration of a house with a porch and six windows, with an emphasis on the symmetry and style of the house in the sketch.