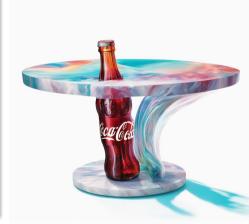

g) photo with a design that composites the two given objects into the new photo. The placement of the objects does not adhere to the laws of physics. Please provide a textual description of the objects and design before generating. The first object is

, and second object

photo with a design that composites the two given objects into the new photo. The placement of the objects does not adhere to the laws of physics. Please provide a textual description of the objects and design before generating. The first object is a marble table, and the second object is a coke

A surreal scene of a Coca-Cola bottle and a marble table merging into one, in an abstract space with distorted dimensions, bright colors, and dynamic lighting.

An imaginative scene where a Coca-Cola bottle is floating and twisting above a marble table, defying gravity, with the bottle and table merging into each other in places, surrounded by a kaleidoscope of colors and ethereal lighting that gives a dreamlike atmosphere.