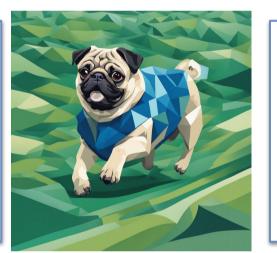

, with style similar to this one i image

a dog looks like this one in the image running on the grass, but in blue color . The dog is pug dog, with the image style similar to this one in the image that contains blocks

A pug dog with a blue coat running on a field of green grass, with a style reminiscent of cubism.

A pug dog with a blue coat running on a field of green grass, with its legs stretched out and its tail wagging as it runs, in a style reminiscent of cubism.