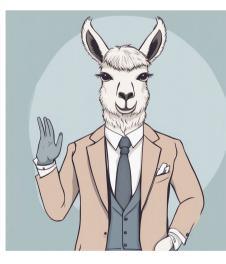

Cartoon drawing with a design that naturally blends the two given images as a new minimalist drawing. Please provide a textual description of the design before generating. The first image is

second

Cartoon drawing with a design that naturally blends the two given images as a new minimalist drawing. Please provide a textual description of the design before generating. The first image is a llama logo, and the second image is a person in suit

A cartoon drawing of a llama wearing a suit and waving, blending the minimalist style of the first image with the professional attire of the second image.

A whimsical cartoon of a llama with a human body dressed in a stylish suit, waving its hand, combining the charm of a cute llama drawing and the elegance of a man in a suit, in a minimalist style, with a muted color palette.