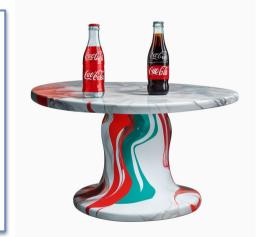

g) photo with a design that composites the two given objects into the new photo. The placement of the objects does not adhere to the laws of physics. Please provide a textual description of the objects and design before generating. The first object is

, and second object

photo with a design that composites the two given objects into the new photo. The placement of the objects does not adhere to the laws of physics. Please provide a textual description of the objects and design before generating. The first object is a marble table, and the second object is a coke

A surreal scene of a Coca-Cola bottle and a marble table merging into one, in an abstract space with distorted dimensions, bright colors, and dynamic lighting.

An imaginative scene where a Coca-Cola bottle is floating and twisting above a marble table, defying gravity, with the bottle and table merging into each other in places, surrounded by a kaleidoscope of colors and ethereal lighting that gives a dreamlike atmosphere.