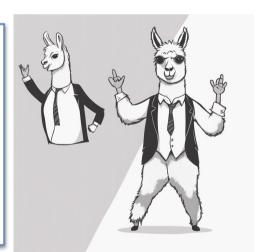

Cartoon drawing with a design that naturally blends the two given images as a new minimalist drawing. Please provide a textual description of the design before generating. The first image is

second

Cartoon drawing with a design that naturally blends the two given images as a new minimalist drawing. Please provide a textual description of the design before generating. The first image is a llama logo, and the second image is a person in suit

A cartoon drawing of a llama wearing a suit and waving, blending the minimalist style of the first image with the professional attire of the second image.

A whimsical cartoon of a llama with a human body dressed in a stylish suit, waving its hand, combining the charm of a cute llama drawing and the elegance of a man in a suit, in a minimalist style, with a muted color palette.