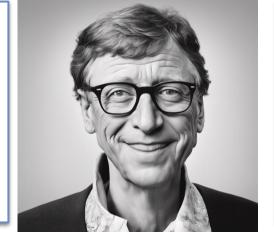

(d)

portrait of Bill Gates with style different from this one in the image

portrait of Bill Gates with style different from this one in the image that is impressionist

A portrait of Bill Gates in a cartoon style, with bright colors and a cheerful mood.

A portrait of Bill Gates in a cartoon style, with bright colors and a cheerful mood, with a light-colored background to make the portrait stand out.

(e)

a dog looks like this one in the image running on the grass, but in blue color