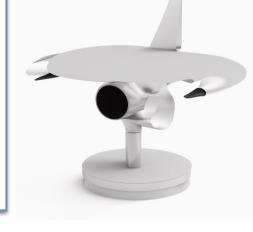

g) photo with a design that composites the two given objects into the new photo. The placement of the objects does not adhere to the laws of physics. Please provide a textual description of the objects and design before generating. The first object is

, and second object

photo with a design that composites the two given objects into the new photo. The placement of the objects does not adhere to the laws of physics. Please provide a textual description of the objects and design before generating. The first object is a marble table, and the second object is a coke

A surreal scene of a Coca-Cola bottle and a marble table merging into one, in an abstract space with distorted dimensions, bright colors, and dynamic lighting.

An imaginative scene where a Coca-Cola bottle is floating and twisting above a marble table, defying gravity, with the bottle and table merging into each other in places, surrounded by a kaleidoscope of colors and ethereal lighting that gives a dreamlike atmosphere.