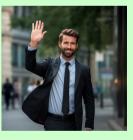

Cartoon drawing with a design that naturally blends the two given images as a new minimalist drawing. Please provide a textual description of the design before generating. The first image is

second

Cartoon drawing with a design that naturally blends the two given images as a new minimalist drawing. Please provide a textual description of the design before generating. The first image is a llama logo, and the second image is a person in suit

A cartoon drawing of a llama wearing a suit and waving, blending the minimalist style of the first image with the professional attire of the second image.

A whimsical cartoon of a llama with a human body dressed in a stylish suit, waving its hand, combining the charm of a cute llama drawing and the elegance of a man in a suit, in a minimalist style, with a muted color palette.