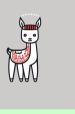

(b)

A watercolor cartoon logo based on the design in the given image

A watercolor cartoon logo based on the design in the given image that is a llama

A logo design of a llama with a red scarf and beanie, in a watercolor cartoon style, with a soft and pastel color palette.

A logo design of a llama standing on all fours, with a red scarf and beanie, in a watercolor cartoon style, with a soft and pastel color palette, similar to the design in the given image.

(c)

a watercolor painting of the same house with the same number of windows and the frontal view as the one in the sketch