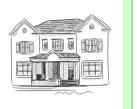

a watercolor painting of the same house with the same number of windows and the frontal view as the one in the sketch that is a two-level house with four large windows and three small windows in the center

A watercolor rendition of a house with a frontal view and six windows, with a focus on the architectural details

A watercolor illustration of a house with a porch and six windows, with an emphasis on the symmetry and style of the house in the sketch.