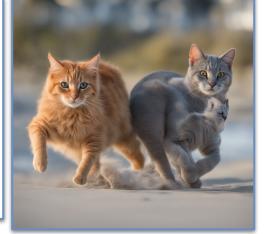

Two cats running on the beach, the right one looks like

one looks

Two cats running on the beach, the right one looks like a gray cat and the left one looks like a orange cat

A gray cat and an orange cat running on the beach, with the gray cat on the right and the orange cat on the left.

A gray cat with its head down and eyes looking forward and an orange cat with its eyes closed, both running on a beach with the gray cat on the right and the orange cat on the left, with the ocean in the background.