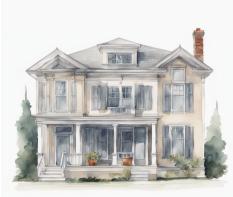

A logo design of a llama standing on all fours, with a red scarf and beanie, in a watercolor cartoon style, with a soft and pastel color palette, similar to the design in the given image.

(c)

a watercolor painting of the same house with the same number of windows and the frontal view as the one in the sketch

a watercolor painting of the same house with the same number of windows and the frontal view as the one in the sketch that is a two-level house with four large windows and three small windows in the center

A watercolor rendition of a house with a frontal view and six windows, with a focus on the architectural details

A watercolor illustration of a house with a porch and six windows, with an emphasis on the symmetry and style of the house in the sketch.