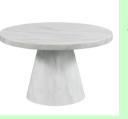

g) photo with a design that composites the two given objects into the new photo. The placement of the objects does not adhere to the laws of physics. Please provide a textual description of the objects and design before generating. The first object is

, and second object

photo with a design that composites the two given objects into the new photo. The placement of the objects does not adhere to the laws of physics. Please provide a textual description of the objects and design before generating. The first object is a marble table, and the second object is a coke

A surreal scene of a Coca-Cola bottle and a marble table merging into one, in an abstract space with distorted dimensions, bright colors, and dynamic lighting.

An imaginative scene where a Coca-Cola bottle is floating and twisting above a marble table, defying gravity, with the bottle and table merging into each other in places, surrounded by a kaleidoscope of colors and ethereal lighting that gives a dreamlike atmosphere.