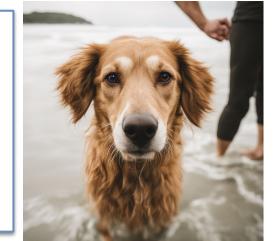

## Initial-round *Idea2Img* prompt

## **Iterative self-refined** *Idea2Img* prompt

photo of a dog looks like the one in the given image running on the beach

photo of a dog looks like the one in the given image running on the beach that is a fluffy golden dog