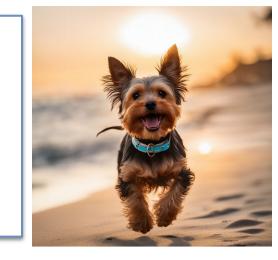

## **Iterative self-refined** *Idea2Img* prompt

photo of a dog looks like the one in the given image running on the beach

photo of a dog looks like the one in the given image running on the beach that is a fluffy golden dog

A small dog with a fluffy coat running on the beach, with the ocean in the background.

A playful Yorkshire Terrier with a collar running on the beach, with the sun setting over the ocean in the background.