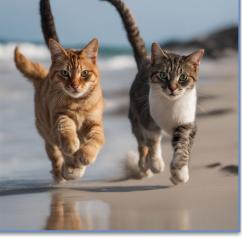

Two cats running on the beach, the right one looks like

one looks

Two cats running on the beach, the right one looks like a gray cat and the left one looks like a orange cat

A gray cat and an orange cat running on the beach, with the gray cat on the right and the orange cat on the left.

A gray cat with its head down and eyes looking forward and an orange cat with its eyes closed, both running on a beach with the gray cat on the right and the orange cat on the left, with the ocean in the background.