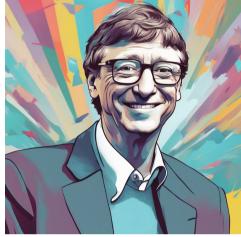

(d)

portrait of Bill Gates with style different from this one in the image

portrait of Bill Gates with style different from this one in the image that is impressionist

A portrait of Bill Gates in a cartoon style, with bright colors and a cheerful mood.

A portrait of Bill Gates in a cartoon style, with bright colors and a cheerful mood, with a light-colored background to make the portrait stand out.

(e)

a dog looks like this one in the image running on the grass, but in blue color