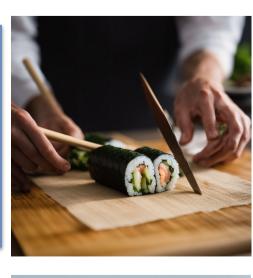

image that depicts what will happen next based on the story in the two given frames. Please provide a textual description of the image before generating. The first frame in the story is

image that depicts what will happen next based on the story in the two given frames. Please provide a textual description of the image before generating. The first frame in the story is rice on sushi roll, and the second frame in the story is ingredients on rice

A close-up of a sushi roll in the making, with a pile of rice on a seaweed sheet and salmon and cucumber being added, next step is rolling and cutting the sushi.

A close-up of a sushi roll in the making, with a pile of rice on a seaweed sheet and salmon and cucumber being added, next step is rolling and cutting the sushi, with a bamboo mat and knife nearby, in a kitchen setting.