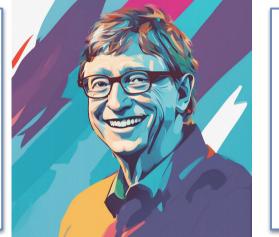

(d)

portrait of Bill Gates with style different from this one in the image

portrait of Bill Gates with style different from this one in the image that is impressionist

A portrait of Bill Gates in a cartoon style, with bright colors and a cheerful mood.

A portrait of Bill Gates in a cartoon style, with bright colors and a cheerful mood, with a light-colored background to make the portrait stand out.

(e)

a dog looks like this one in the image running on the grass, but in blue color