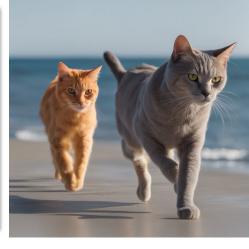

Two cats running on the beach, the right one looks like

one looks

Two cats running on the beach, the right one looks like a gray cat and the left one looks like a orange cat

A gray cat and an orange cat running on the beach, with the gray cat on the right and the orange cat on the left.

A gray cat with its head down and eyes looking forward and an orange cat with its eyes closed, both running on a beach with the gray cat on the right and the orange cat on the left, with the ocean in the background.