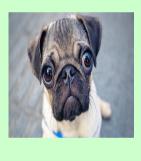

, with style similar to this one i image

a dog looks like this one in the image running on the grass, but in blue color . The dog is pug dog, with the image style similar to this one in the image that contains blocks

A pug dog with a blue coat running on a field of green grass, with a style reminiscent of cubism.

A pug dog with a blue coat running on a field of green grass, with its legs stretched out and its tail wagging as it runs, in a style reminiscent of cubism.