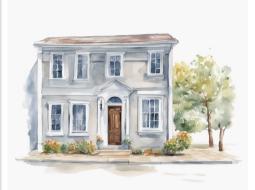

a watercolor painting of the same house with the same number of windows and the frontal view as the one in the sketch that is a two-level house with four large windows and three small windows in the center

A watercolor rendition of a house with a frontal view and six windows, with a focus on the architectural details

A watercolor illustration of a house with a porch and six windows, with an emphasis on the symmetry and style of the house in the sketch.