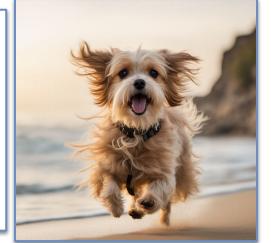

A small dog with a fluffy coat running on the beach, with the ocean in the background.

A playful Yorkshire Terrier with a collar running on the beach, with the sun setting over the ocean in the background.