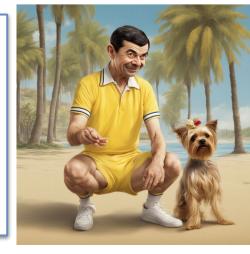

(h)

Cartoon drawing of Mr Bean with the same cloth as in the given image

looks like this one on the beach

A humorous scene of Mr Bean and a small dog playing fetch on a sandy beach with blue skies in the background.

The dog in the generated image is **not the same breed as** the one in the given image. The dog in the given image is a Yorkshire Terrier, while the dog in the generated image is a **Boston Terrier**. To address this issue, the sentence prompt should be modified to specifically mention the breed of the dog as a Yorkshire Terrier.

A humorous scene of Mr Bean wearing a **yellow** tennis outfit and playing with a Yorkshire Terrier on a beach with palm trees in the background.

Two cats running on the beach the right on looks like

and the left one looks like