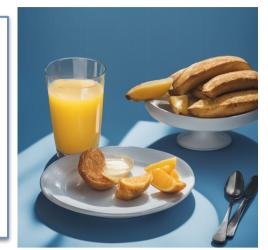

(b)

a plate that has no bananas on it. there is a glass without orange juice next to it

A breakfast scene with a plate that has no bananas and a glass without orange juice, with a blue background and a bright lighting.

The image generated by the AI art generation model does not follow the user imagined IDEA of the scene as there are bananas on the plate and orange juice in the glass. To address this, the sentence prompt can be modified to specify that there should be no bananas on the plate and no orange juice in the glass.

A close-up view of an empty plate with no other objects on it, and an empty glass without orange juice on a wooden table, with a white background.

(c)

an image of a hand holding an iphone 12. The image is used for illustrating how to take a screen shot on iphone