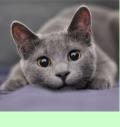

A humorous scene of Mr Bean wearing a **yellow** tennis outfit and playing with a Yorkshire Terrier on a beach with palm trees in the background.

Two cats running on the beach the right on looks like

and the left one looks like

A playful scene of a Russian Blue cat and a domestic shorthair cat chasing each other on the beach, the sand is white and the sky is a deep blue, the sun is shining brightly.

The cats in the generated image are **both Russian Blue cats**, while the user imagined IDEA of the scene specifies that one of the cats should be a domestic shorthair. To address this issue, the sentence prompt should be modified to specifically mention that the **domestic shorthair cat is orange in color**.

A playful scene of a Russian Blue cat and an orange domestic shorthair cat running on the white sandy beach, the sky is a deep blue and the sun is shining brightly.