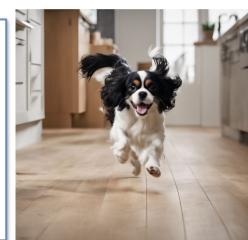

A black and white Cavalier **King Charles Spaniel running** on a wooden floor, with a playful mood, in a cozy kitchen.

(e)

A watercolor cartoon logo based on the design in the given image

A logo design of a llama with a red scarf and beanie, in a watercolor cartoon style, with a soft and pastel color palette.