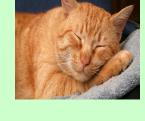

A humorous scene of Mr Bean wearing a **yellow** tennis outfit and playing with a Yorkshire Terrier on a beach with palm trees in the background.

Two cats running on the beach the right on looks like

and the left one looks like

A playful scene of a Russian Blue cat and a domestic shorthair cat chasing each other on the beach, the sand is white and the sky is a deep blue, the sun is shining brightly.

The cats in the generated image are **both Russian Blue cats**, while the user imagined IDEA of the scene specifies that one of the cats should be a domestic shorthair. To address this issue, the sentence prompt should be modified to specifically mention that the **domestic shorthair cat is orange in color**.

A playful scene of a Russian Blue cat and an orange domestic shorthair cat running on the white sandy beach, the sky is a deep blue and the sun is shining brightly.