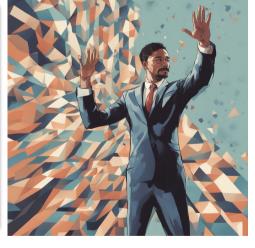

A scene of a man in a suit waving his hand, with the same style as the geometric dog image on the left.

The man in the generated image is not the same as the one in the given image. This is because the prompt mentions 'a man' but the AI art model can not understand image inputs. To address this, the sentence prompt should be modified to specifically mention the man in the given image is 'a man in a suit with his right hand raised in a friendly wave with his palm facing forward'.

A scene of a man in a suit with his right hand raised in a friendly wave with his palm facing forward, with the same style as the geometric dog image on the left, with a blue sky background, with a slight smile on his face, with a modern and abstract style.