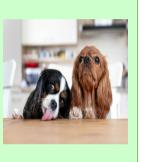

A Cavalier King Charles Spaniel running on a tiled floor, with a happy mood, in a modern kitchen.

The dog in the generated image is not in the same color as the one in the given image. The dog in the given image is a **black** and white Cavalier King Charles Spaniel, while the dog in the generated image is a **brown and white** Cavalier King Charles Spaniel. To address this issue, the sentence prompt should be modified to specifically mention the breed of the dog as a black and white Cavalier King Charles Spaniel.

A black and white Cavalier **King Charles Spaniel running** on a wooden floor, with a playful mood, in a cozy kitchen.

(e)

A watercolor cartoon logo based on the design in the given image

A logo design of a llama with a red scarf and beanie, in a watercolor cartoon style, with a soft and pastel color palette.