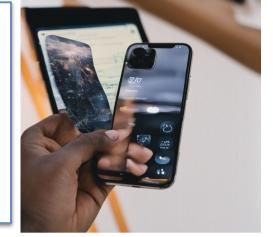

A detailed image of an iPhone 12 being held in a hand, with the screen on and the fingers ready to take a screenshot.

The image generated by the AI art generation model does not follow the user imagined IDEA of the scene as the fingers are **not ready to take a screenshot**. To address this, the sentence prompt can be modified to specify that the fingers should be pressing the side button and the volume up button at the same time.

A detailed image of a hand holding an iPhone 12, with the fingers ready to take a screenshot by pressing the side button and the volume up button at the same time. with a clear view of the screen.

(d)

photo of a dog looks like the left one in the given image running on the floor