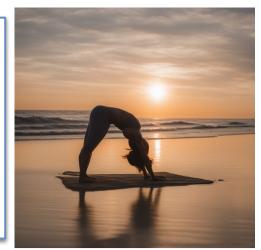

## Revised prompt and image

(a)

a person practicing yoga dolphin pose at beach

A person practicing yoga dolphin pose at a beach with clear blue water and white sand, during sunrise.

The person in the image is not practicing yoga dolphin pose, but in a different yoga pose. Because the prompt has already mention dolphin pose, the AI art model might not understand what is dolphin pose. To address this, the sentence prompt should be modified to specifically mention what is a dolphin pose: posture where one balances on the forearms with the legs lifted, forming an inverted V shape with the body.

A person on a sandy beach practicing yoga in the dolphin pose, which involves being on both forearms and toes with hips raised towards the ceiling and facing the ground, as the waves gently crash, the sun sets in the background casting a warm glow, and a serene atmosphere surrounds the scene.