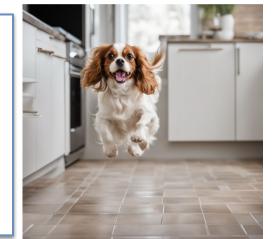

A Cavalier King Charles Spaniel running on a tiled floor, with a happy mood, in a modern kitchen.

The dog in the generated image is not in the same color as the one in the given image. The dog in the given image is a **black** and white Cavalier King Charles Spaniel, while the dog in the generated image is a **brown and white** Cavalier King Charles Spaniel. To address this issue, the sentence prompt should be modified to specifically mention the breed of the dog as a black and white Cavalier King Charles Spaniel.