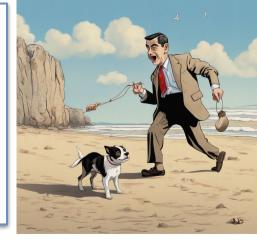

(h)

Cartoon drawing of Mr Bean with the same cloth as in the given image

looks like this one on the beach

A humorous scene of Mr Bean and a small dog playing fetch on a sandy beach with blue skies in the background.

The dog in the generated image is **not the same breed as** the one in the given image. The dog in the given image is a Yorkshire Terrier, while the dog in the generated image is a **Boston Terrier**. To address this issue, the sentence prompt should be modified to specifically mention the breed of the dog as a Yorkshire Terrier.

A humorous scene of Mr Bean wearing a **yellow** tennis outfit and playing with a Yorkshire Terrier on a beach with palm trees in the background.

Two cats running on the beach the right on looks like

and the left one looks like