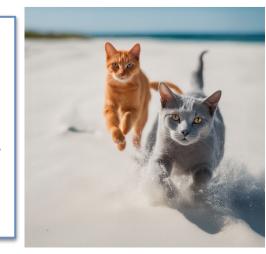

A humorous scene of Mr Bean wearing a **yellow** tennis outfit and playing with a Yorkshire Terrier on a beach with palm trees in the background.

Two cats running on the beach the right on looks like

and the left one looks like

A playful scene of a Russian Blue cat and a domestic shorthair cat chasing each other on the beach, the sand is white and the sky is a deep blue, the sun is shining brightly.

The cats in the generated image are **both Russian Blue cats**, while the user imagined IDEA of the scene specifies that one of the cats should be a domestic shorthair. To address this issue, the sentence prompt should be modified to specifically mention that the **domestic shorthair cat is orange in color**.

A playful scene of a Russian Blue cat and an orange domestic shorthair cat running on the white sandy beach, the sky is a deep blue and the sun is shining brightly.