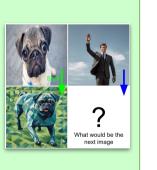

A room with a comfortable bed and a study area with a desk and a bookshelf, hand-drawn in a style that looks like a pen and ink sketch.

Find the the image style pattern in the left two dog images and apply it on the top right people waving hand image. Provide a textual description that keeps the content in the people waving hand image, with the correct style pattern.

A scene of a man in a suit waving his hand, with the same style as the geometric dog image on the left.

The man in the generated image is not the same as the one in the given image. This is because the prompt mentions 'a man' but the AI art model can not understand image inputs. To address this, the sentence prompt should be modified to specifically mention the man in the given image is 'a man in a suit with his right hand raised in a friendly wave with his palm facing forward'.

A scene of a man in a suit with his right hand raised in a friendly wave with his palm facing forward, with the same style as the geometric dog image on the left, with a blue sky background, with a slight smile on his face, with a modern and abstract style.