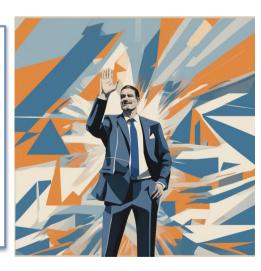

A scene of a man in a suit waving his hand, with the same style as the geometric dog image on the left.

The man in the generated image is not the same as the one in the given image. This is because the prompt mentions 'a man' but the AI art model can not understand image inputs. To address this, the sentence prompt should be modified to specifically mention the man in the given image is 'a man in a suit with his right hand raised in a friendly wave with his palm facing forward'.

A scene of a man in a suit with his right hand raised in a friendly wave with his palm facing forward, with the same style as the geometric dog image on the left, with a blue sky background, with a slight smile on his face, with a modern and abstract style.