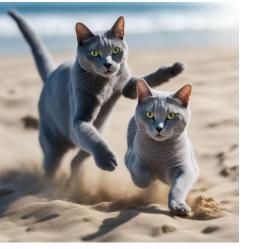

A humorous scene of Mr Bean wearing a **yellow** tennis outfit and playing with a Yorkshire Terrier on a beach with palm trees in the background.

Two cats running on the beach the right on looks like

and the left one looks like

A playful scene of a Russian Blue cat and a domestic shorthair cat chasing each other on the beach, the sand is white and the sky is a deep blue, the sun is shining brightly.

The cats in the generated image are **both Russian Blue cats**, while the user imagined IDEA of the scene specifies that one of the cats should be a domestic shorthair. To address this issue, the sentence prompt should be modified to specifically mention that the **domestic shorthair cat is orange in color**.

A playful scene of a Russian Blue cat and an orange domestic shorthair cat running on the white sandy beach, the sky is a deep blue and the sun is shining brightly.