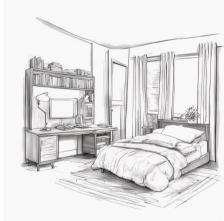

A room with a cozy atmosphere, hand-drawn in a style that resembles a pen and ink sketch.

The image generated by the AI art generation model does not follow the user imagined IDEA of the scene as there is no study area in the image. To address this, the sentence prompt can be modified to specify that there should be a study area in the room, such as a desk with a lamp and a bookshelf.

A room with a comfortable bed and a study area with a desk and a bookshelf, hand-drawn in a style that looks like a pen and ink sketch.

Find the the image style pattern in the left two dog images and apply it on the top right people waving hand image. Provide a textual description that keeps the content in the people waving hand image, with the correct style pattern.