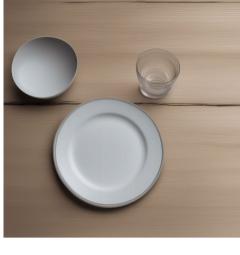

A close-up view of an empty plate with no other objects on it, and an empty glass without orange juice on a wooden table, with a white background.

(c)

an image of a hand holding an iphone 12. The image is used for illustrating how to take a screen shot on iphone