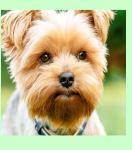

The dog in the generated image is **not the same breed as** the one in the given image. The dog in the given image is a Yorkshire Terrier, while the dog in the generated image is a **Boston Terrier**. To address this issue, the sentence prompt should be modified to specifically mention the breed of the dog as a Yorkshire Terrier.

A humorous scene of Mr Bean wearing a **yellow** tennis outfit and playing with a Yorkshire Terrier on a beach with palm trees in the background.

Two cats running on the beach the right on looks like

and the left one looks like