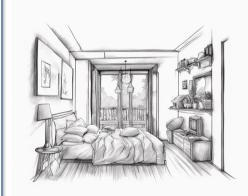

A room with a cozy atmosphere, hand-drawn in a style that resembles a pen and ink sketch.

The image generated by the AI art generation model does not follow the user imagined IDEA of the scene as there is no study area in the image. To address this, the sentence prompt can be modified to specify that there should be a study area in the room, such as a desk with a lamp and a bookshelf.

A room with a comfortable bed and a study area with a desk and a bookshelf, hand-drawn in a style that looks like a pen and ink sketch.

Find the the image style pattern in the left two dog images and apply it on the top right people waving hand image. Provide a textual description that keeps the content in the people waving hand image, with the correct style pattern.